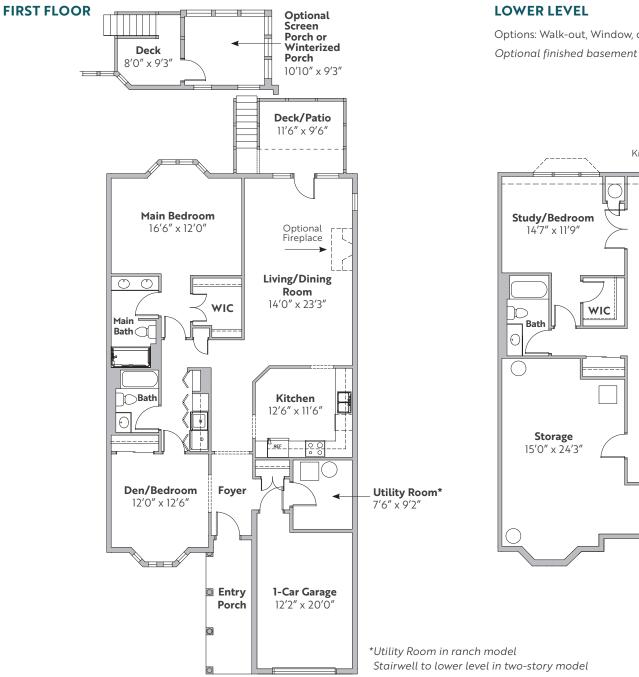

# The Woods - Middle Unit

Options: Walk-out, Window, or Basement Optional finished basement shown in this plan

## Woods Cottage Home Features

- Brick construction, ranch style
- Fully-equipped kitchen
- Spacious family room
- Dining area
- Minimum two bedrooms, two baths
- Attached garage
- In-unit washer and dryer
- Private deck or patio
- Central air conditioning and gas heat
- $\cdot$  Cable TV connection
- Spacious storage area