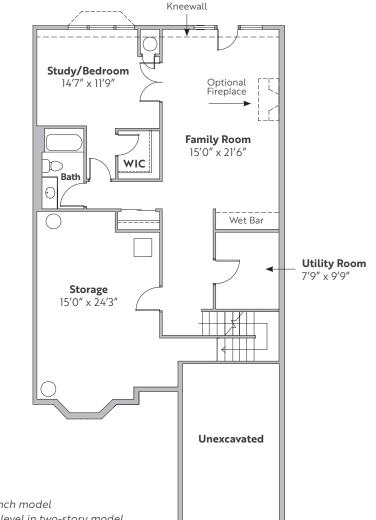

# The Woods - Middle Unit

Options: Walk-out, Window, or Basement Optional finished basement shown in this plan

## Woods Cottage Home Features

- Brick construction, ranch style
- Fully-equipped kitchen
- Spacious family room
- Dining area
- Minimum two bedrooms, two baths
- Attached garage
- In-unit washer and dryer
- Private deck or patio
- Central air conditioning and gas heat
- $\cdot$  Cable TV connection
- Spacious storage area