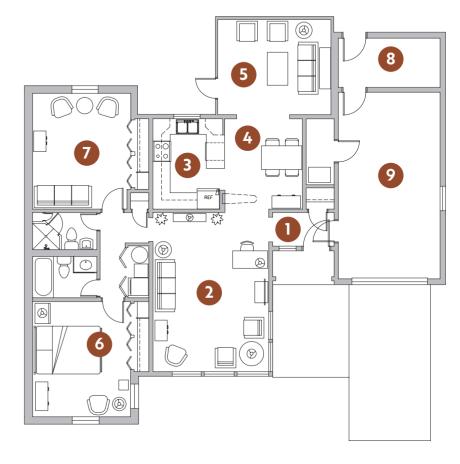

Home Style: Extended Family Room

- 1 Entry 4' x 7'
- 2 Living Room 13'6" x 19'2"
- 3 Kitchen 8'6" x 11'
- 4 Dining Room 9' x 11"
- 5 Extended Family Room 12' x 12'
- 6 Bedroom #1 11'4" x 14'
- **7** Bedroom #2 11'4" x 14'
- 8 Storage 11'8" x 6'
- **9** Garage 11'8" x 21'10"